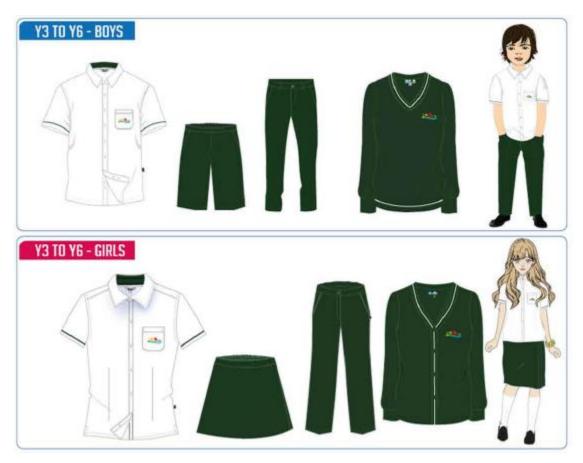

# Year 3 to Year 6

- School shirt/polo can be worn with white (not visible) undergarment. If wearing the school jumper, the • white DIS shirt/polo must be worn underneath.
- Plain black leather shoes with no heels or coloured markings (no trainers)
- Socks must be black with trousers or white with skirts. .
- Black or white shaylas. •
- No nail polish or artificial nails. •
- Watches and small ear studs allowed. .
- Presentable hair, off the face. No bright and unnatural hair colours permitted. •
- Blue/Black/Dark Green hair ties and accessories only (no bright colour clips, bows etc.)
- No lines shaven into hair.
- Only school uniform jumpers are to be worn. Tour or sports hoodies are not acceptable.