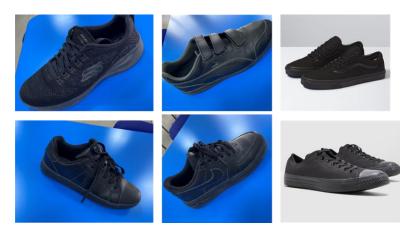

#### **Acceptable Shoes**

- Shoes must be plain black with no coloured markings, contrasting colours, flashes or branding •
- Trainers will only be permitted for Physical Education or sporting events .
- Girls shoes should be flat. No heels

#### **Unacceptable** Shoes

- No trainers, pumps, plimsolls or sports trainer type shoes •
- No branded trainers such as Nike, Puma, Sketchers, Adidas, Vans, Converse and Ralph Lauren .
- Boots are not allowed. Only shoes below the ankle •
- If you are unsure on what shoe to purchase please speak with the appropriate Senior Leadership Team ٠ member for further guidance