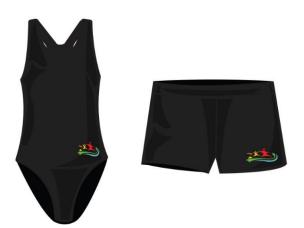

## **Swimming Costumes**

Students are required to wear plain black swimming costumes/shorts. You can purchase DIS branded swim wear from our supplier, Threads. Alternatively, you can purchase a plain black non branded costume/shorts from an independent supplier.