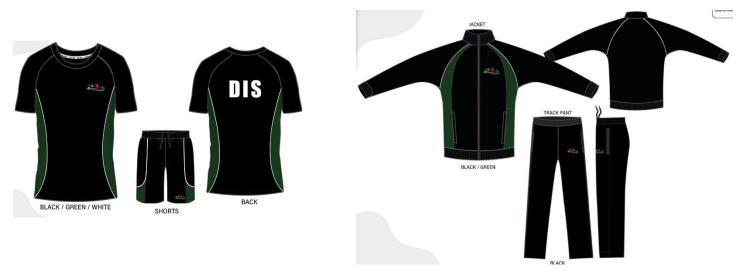

## **PE Uniform**

DIS will be continuing to ask students to attend school in their PE kits (team kits not permitted for lessons) on days where they have PE timetabled. This is to ensure we are doing everything we can to maximise the students' activity time.

Additionally, in a continued attempt to improve the consistency, standards and health and safety at DIS, students will not be permitted to wear their green school jumpers during PE lessons from the start of the new academic year. Due to the nature of the subject, students should never be cold within the lesson, however, we do understand that some students may wish to cover their arms during PE time.

To help with this, the school's uniform supplier offers a PE Unisex Tracksuit. Alternatively, students may wear a long sleeve black or white sports undershirt.