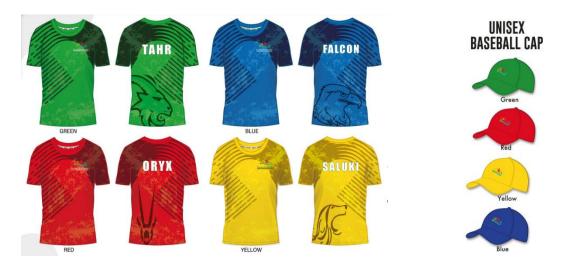

## House T Shirts and Hats

Throughout the year there will be a range of House Sports competitions. Students will be required to wear their respective House Sports shirt for this. This is again supplied by Threads.