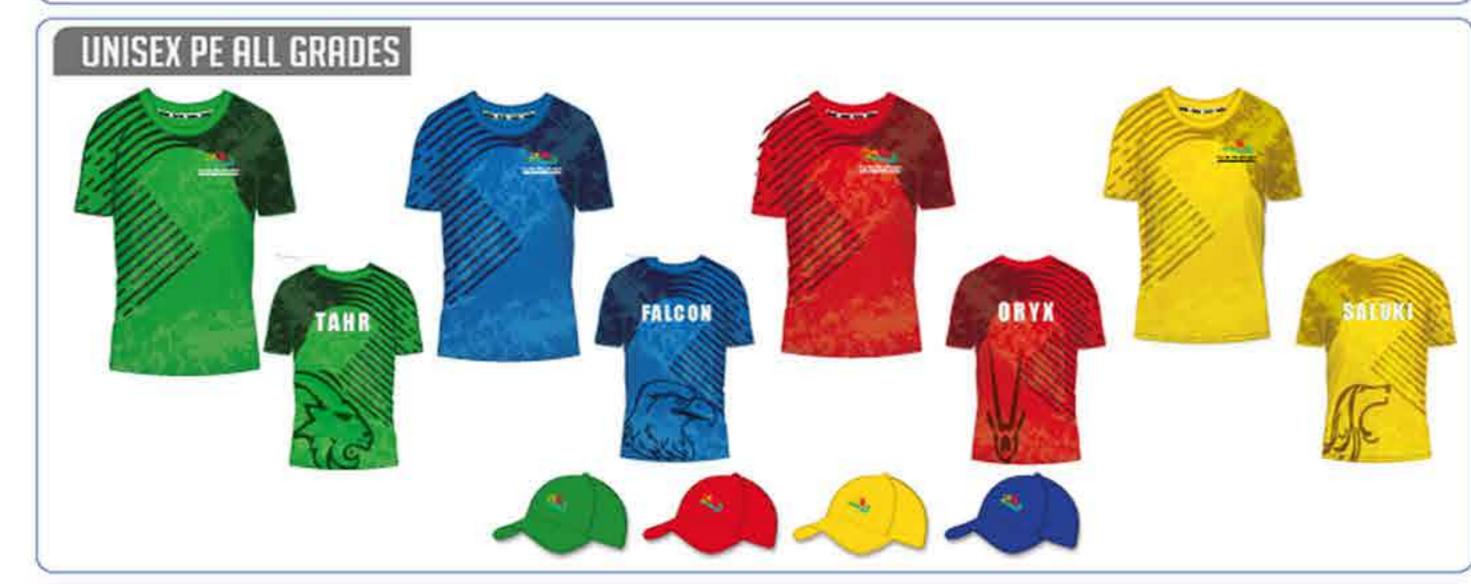

Uniforms will be available at the retail store from 7th September onwards.

For location map please visit - www.threadsme.com

#### E-Commerce

Shop Online You can now shop online at www.threadsme.com
Subject to availability your order will be dispatched within 7 working days to your registered / requested location.

### Made to Measure

The option of Custom-Made Uniforms is also available for your Chidren when the Standard Uniform size is not fitting as required.

The standard delivery time is 10 working days from the date of order. This service will be provided at Threads outlet Burjuman Mall, Dubai.

### Pre-Book





Pre-book your
Appointment
to Visit the Store
www.threadsme.com



Present your
Appointment
Confirmation
(QR code)



# Uniform Guide



## SCHOOL UNIFORM





















### SIZE GUIDE



### HOW DO I USE MYSIZEID?

Step 1: Download The App "Mysizeid - Measure Perfect Fit" On Your Phone

Step 2: Follow The Instructions In The Relevant Video And Use App
On Your Phone To Measure Yourself

Step 3: Search For "Threads Uniform" In The Search Bar

Step 4: Discover Which Sizes Will Fit You Perfectly!

PLEASE VISIT WWW.THREADSME.COM FOR MORE INFORMA