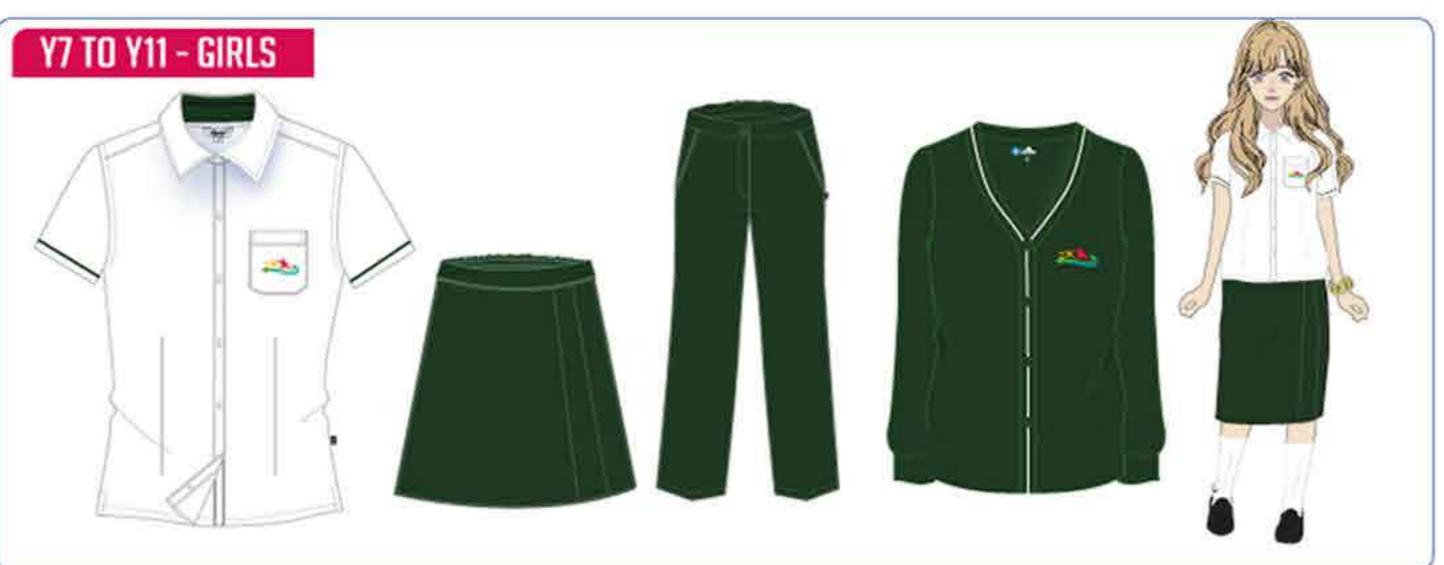

eek.

Uniforms will be available at the retail store from 7th September onwards.

For location map please visit - www.threadsme.com

#### E-Commerce

Shop Online You can now shop online at www.threadsme.com
Subject to availability your order will be dispatched within 7 working days to your registered / requested location.

### Made to Measure

The option of Custom-Made Uniforms is also available for your Chidren when the Standard Uniform size is not fitting as required.

The standard delivery time is 10 working days from the date of order. This service will be provided at Threads outlet Burjuman Mall, Dubai.

### Pre-Book





Pre-book your
Appointment
to Visit the Store
www.threadsme.com



Present your
Appointment
Confirmation
(QR code)



# Uniform Guide



## SCHOOL UNIFORM





















### SIZE GUIDE



### HOW DO I USE MYSIZEID?

Step 1: Download The App "Mysizeid - Measure Perfect Fit" On Your Phone

Step 2: Follow The Instructions In The Relevant Video And Use App
On Your Phone To Measure Yourself

Step 3: Search For "Threads Uniform" In The Search Bar

Step 4: Discover Which Sizes Will Fit You Perfectly!

PLEASE VISIT WWW.THREADSME.COM FOR MORE INFORMA