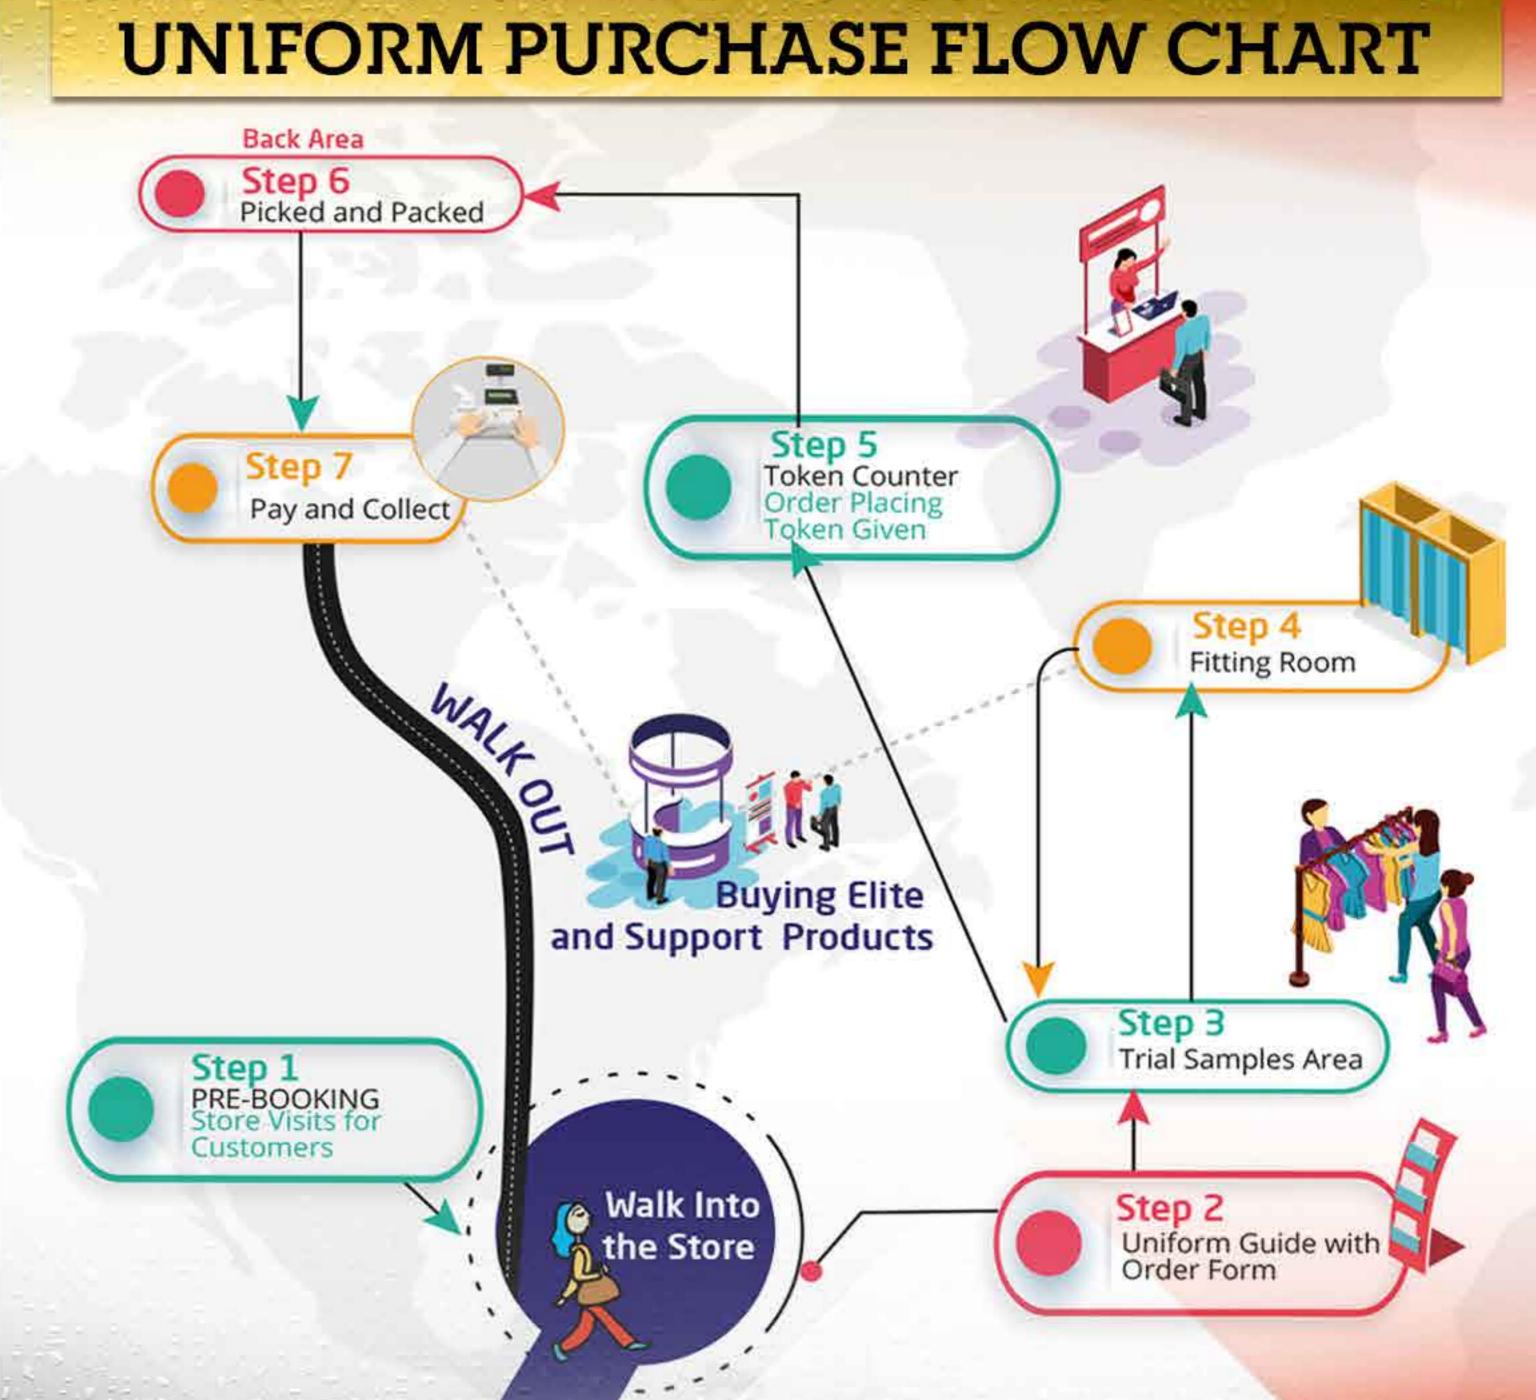

## School Pop up Store

THREADS will facilitate the back-to-school sale within the school premises.

POP UP STORE: 24th August to 3rd September (Timing 8:00 am to 8:00 pm)

#### Retail Store

Visit our retail shop at **Burjuman Mall**, **Dubai**, Shop # 1001-1003, Level 2, next to. H&M, Burjuman Mall, Dubai, UAE,

The timing of retail shops will be from 10 am to 9 pm all 7 days a week.

Uniforms will be available at the retail store from 7th September onwards.

For location map please visit - www.threadsme.com

#### E-Commerce

Shop Online You can now shop online at www.threadsme.com
Subject to availability your order will be dispatched within 7 working days to your registered / requested location.

### Made to Measure

The option of Custom-Made Uniforms is also available for your Chidren when the Standard Uniform size is not fitting as required.

The standard delivery time is 10 working days from the date of order. This service will be provided at Threads outlet Burjuman Mall, Dubai.

### Pre-Book

Pre-book your
Appointment
to Visit the Store
www.threadsme.com

Present your
Appointment
Confirmation
(QR code)