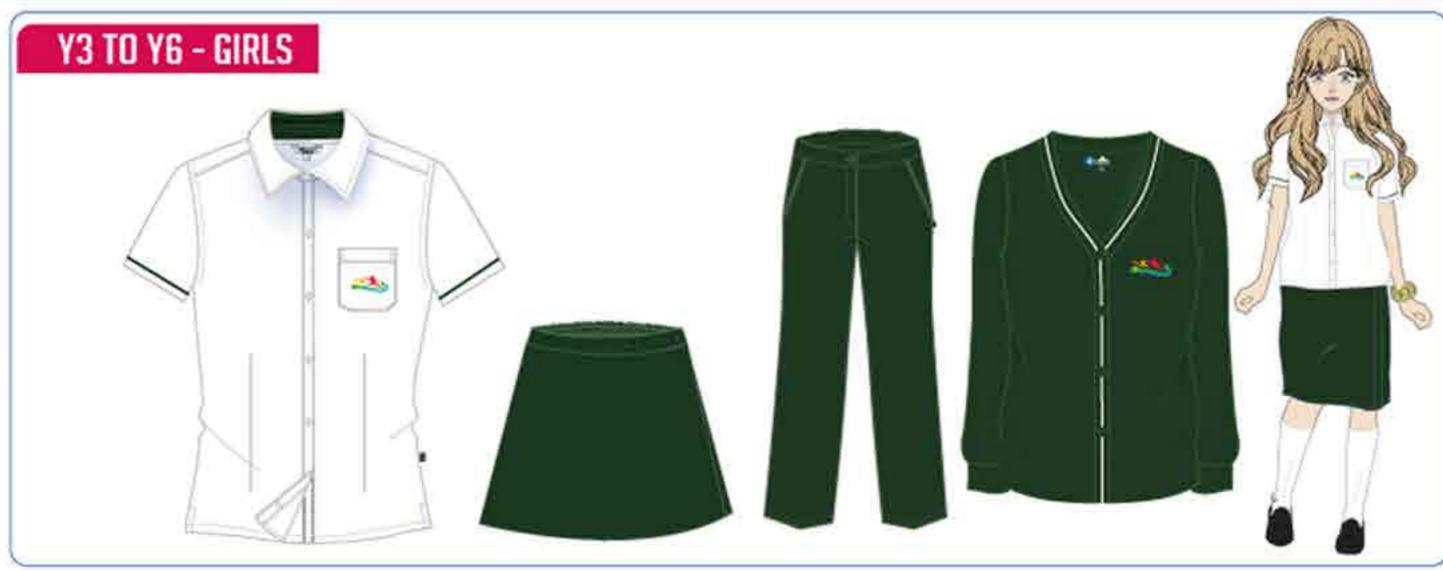

a week.

Uniforms will be available at the retail store from 7th September onwards.

For location map please visit - www.threadsme.com

#### E-Commerce

Shop Online You can now shop online at www.threadsme.com
Subject to availability your order will be dispatched within 7 working days to your registered / requested location.

### Made to Measure

The option of Custom-Made Uniforms is also available for your Chidren when the Standard Uniform size is not fitting as required.

The standard delivery time is 10 working days from the date of order. This service will be provided at Threads outlet Burjuman Mall, Dubai.

### Pre-Book





Pre-book your
Appointment
to Visit the Store
www.threadsme.com



Present your
Appointment
Confirmation
(QR code)



# Uniform Guide



## SCHOOL UNIFORM





















### SIZE GUIDE



### HOW DO I USE MYSIZEID?

Step 1: Download The App "Mysizeid - Measure Perfect Fit" On Your Phone

Step 2: Follow The Instructions In The Relevant Video And Use App
On Your Phone To Measure Yourself

Step 3: Search For "Threads Uniform" In The Search Bar

Step 4: Discover Which Sizes Will Fit You Perfectly!

PLEASE VISIT WWW.THREADSME.COM FOR MORE INFORMA