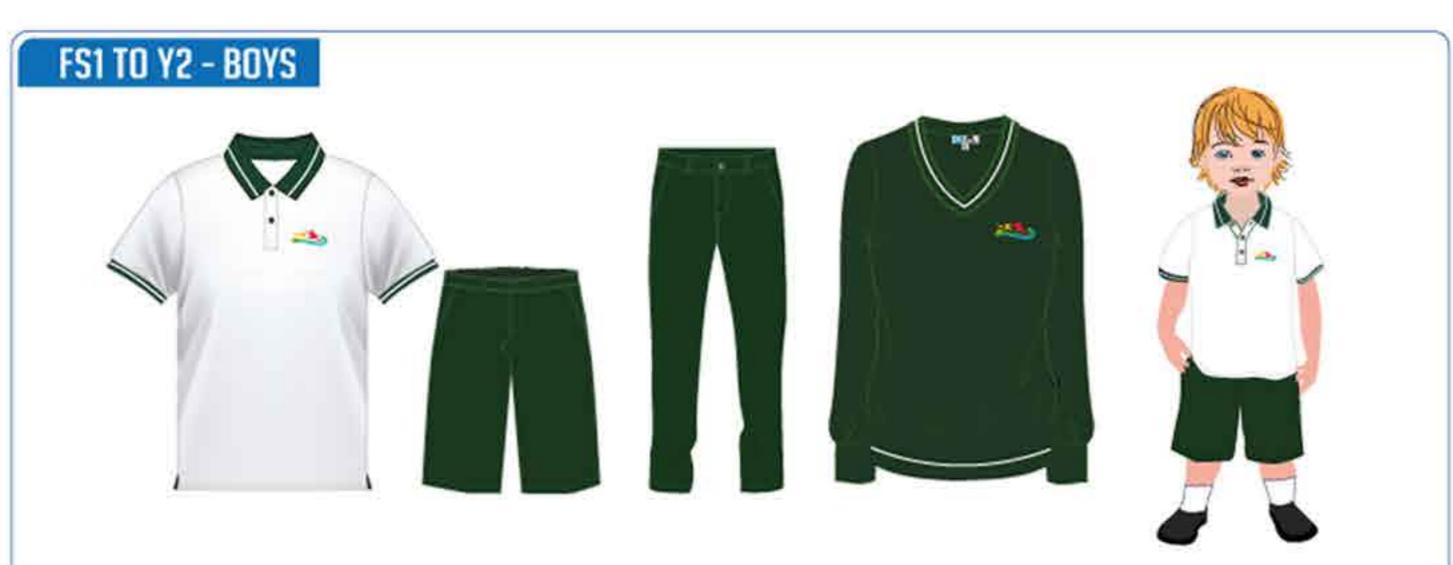

7 days a week.

Uniforms will be available at the retail store from 7th September onwards.

For location map please visit - www.threadsme.com

#### E-Commerce

Shop Online You can now shop online at www.threadsme.com
Subject to availability your order will be dispatched within 7 working days to your registered / requested location.

### Made to Measure

The option of Custom-Made Uniforms is also available for your Chidren when the Standard Uniform size is not fitting as required.

The standard delivery time is 10 working days from the date of order. This service will be provided at Threads outlet Burjuman Mall, Dubai.

### Pre-Book





Pre-book your
Appointment
to Visit the Store
www.threadsme.com



Present your
Appointment
Confirmation
(QR code)



# Uniform Guide



## SCHOOL UNIFORM





















### SIZE GUIDE



### HOW DO I USE MYSIZEID?

Step 1: Download The App "Mysizeid - Measure Perfect Fit" On Your Phone

Step 2: Follow The Instructions In The Relevant Video And Use App
On Your Phone To Measure Yourself

Step 3: Search For "Threads Uniform" In The Search Bar

Step 4: Discover Which Sizes Will Fit You Perfectly!

PLEASE VISIT WWW.THREADSME.COM FOR MORE INFORMA