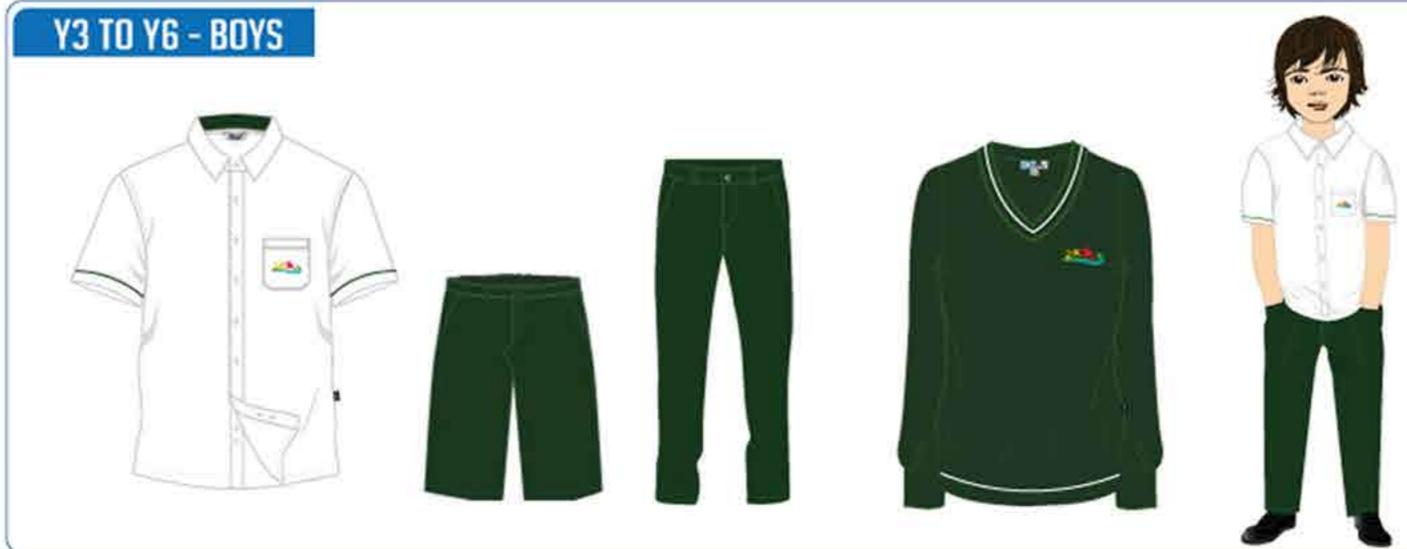

ys a week.

Uniforms will be available at the retail store from 7th September onwards.

For location map please visit - www.threadsme.com

#### E-Commerce

Shop Online You can now shop online at www.threadsme.com
Subject to availability your order will be dispatched within 7 working days to your registered / requested location.

### Made to Measure

The option of Custom-Made Uniforms is also available for your Chidren when the Standard Uniform size is not fitting as required.

The standard delivery time is 10 working days from the date of order. This service will be provided at Threads outlet Burjuman Mall, Dubai.

### Pre-Book





Pre-book your
Appointment
to Visit the Store
www.threadsme.com



Present your
Appointment
Confirmation
(QR code)



# Uniform Guide



## SCHOOL UNIFORM





















### SIZE GUIDE



### HOW DO I USE MYSIZEID?

Step 1: Download The App "Mysizeid - Measure Perfect Fit" On Your Phone

Step 2: Follow The Instructions In The Relevant Video And Use App
On Your Phone To Measure Yourself

Step 3: Search For "Threads Uniform" In The Search Bar

Step 4: Discover Which Sizes Will Fit You Perfectly!

PLEASE VISIT WWW.THREADSME.COM FOR MORE INFORMA