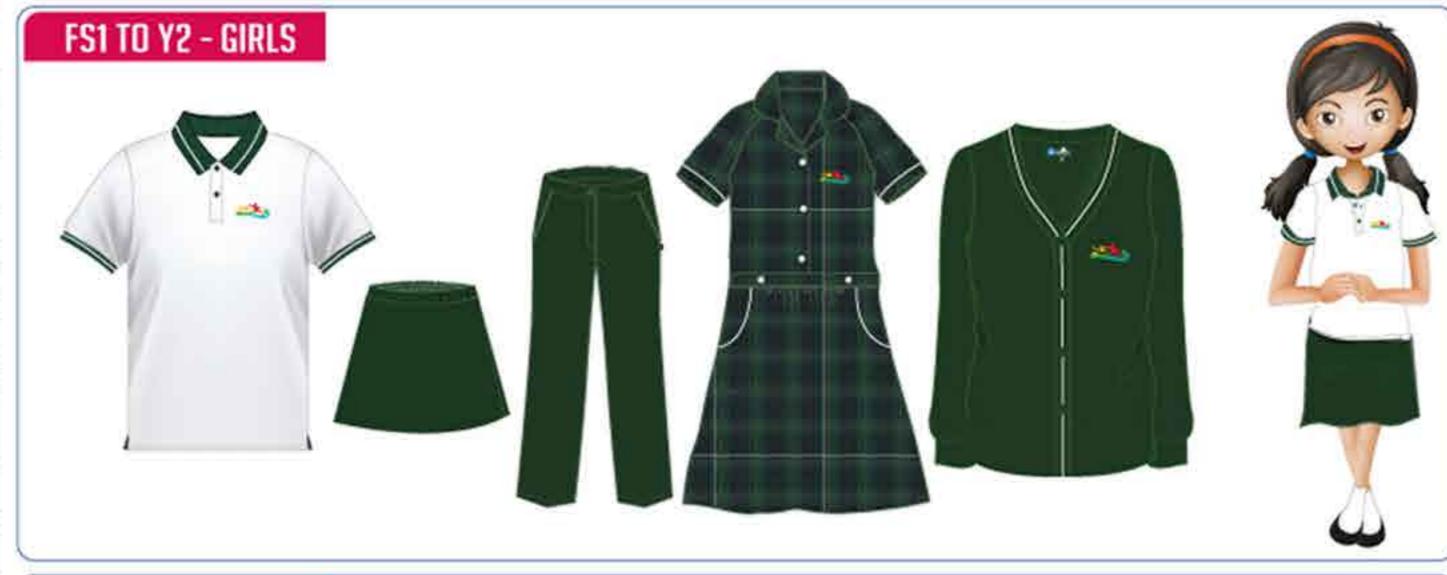

days a week.

Uniforms will be available at the retail store from 7th September onwards.

For location map please visit - www.threadsme.com

#### E-Commerce

Shop Online You can now shop online at www.threadsme.com
Subject to availability your order will be dispatched within 7 working days to your registered / requested location.

### Made to Measure

The option of Custom-Made Uniforms is also available for your Chidren when the Standard Uniform size is not fitting as required.

The standard delivery time is 10 working days from the date of order. This service will be provided at Threads outlet Burjuman Mall, Dubai.

### Pre-Book





Pre-book your
Appointment
to Visit the Store
www.threadsme.com



Present your
Appointment
Confirmation
(QR code)



# Uniform Guide



## SCHOOL UNIFORM





















### SIZE GUIDE



### HOW DO I USE MYSIZEID?

Step 1: Download The App "Mysizeid - Measure Perfect Fit" On Your Phone

Step 2: Follow The Instructions In The Relevant Video And Use App
On Your Phone To Measure Yourself

Step 3: Search For "Threads Uniform" In The Search Bar

Step 4: Discover Which Sizes Will Fit You Perfectly!

PLEASE VISIT WWW.THREADSME.COM FOR MORE INFORMA