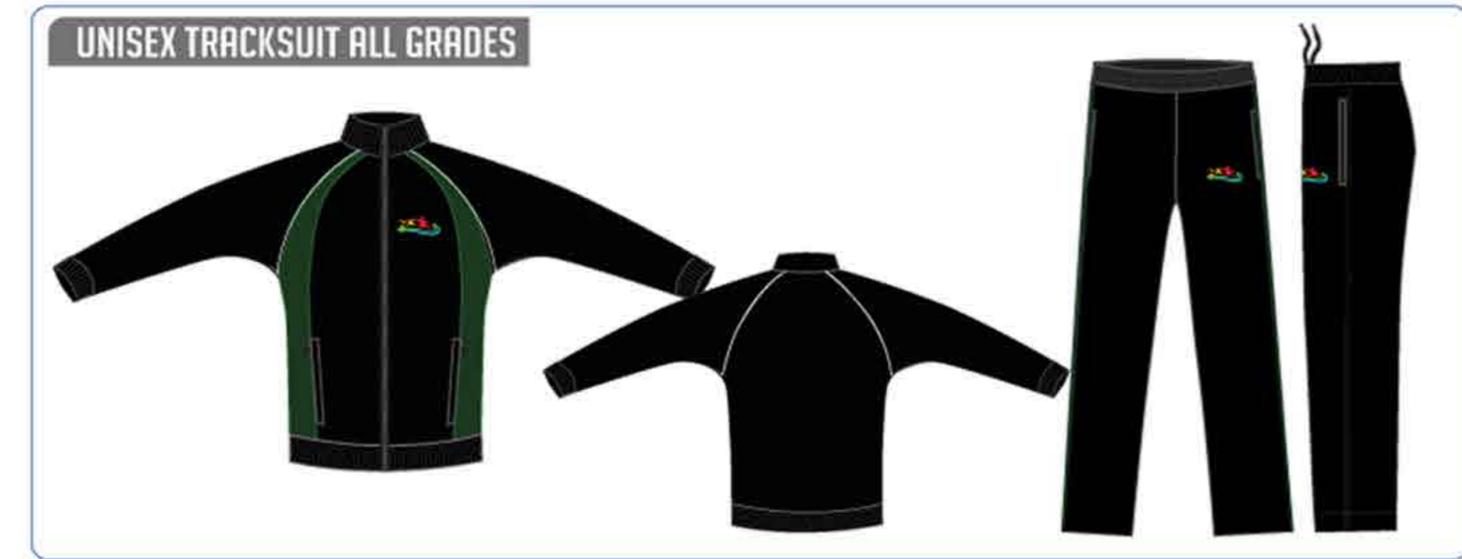

Uniforms will be available at the retail store from 7th September onwards.

For location map please visit - www.threadsme.com

#### E-Commerce

Shop Online You can now shop online at www.threadsme.com
Subject to availability your order will be dispatched within 7 working days to your registered / requested location.

### Made to Measure

The option of Custom-Made Uniforms is also available for your Chidren when the Standard Uniform size is not fitting as required.

The standard delivery time is 10 working days from the date of order. This service will be provided at Threads outlet Burjuman Mall, Dubai.

### Pre-Book





Pre-book your
Appointment
to Visit the Store
www.threadsme.com



Present your
Appointment
Confirmation
(QR code)



# Uniform Guide



## SCHOOL UNIFORM





















### SIZE GUIDE



### HOW DO I USE MYSIZEID?

Step 1: Download The App "Mysizeid - Measure Perfect Fit" On Your Phone

Step 2: Follow The Instructions In The Relevant Video And Use App
On Your Phone To Measure Yourself

Step 3: Search For "Threads Uniform" In The Search Bar

Step 4: Discover Which Sizes Will Fit You Perfectly!

PLEASE VISIT WWW.THREADSME.COM FOR MORE INFORMA