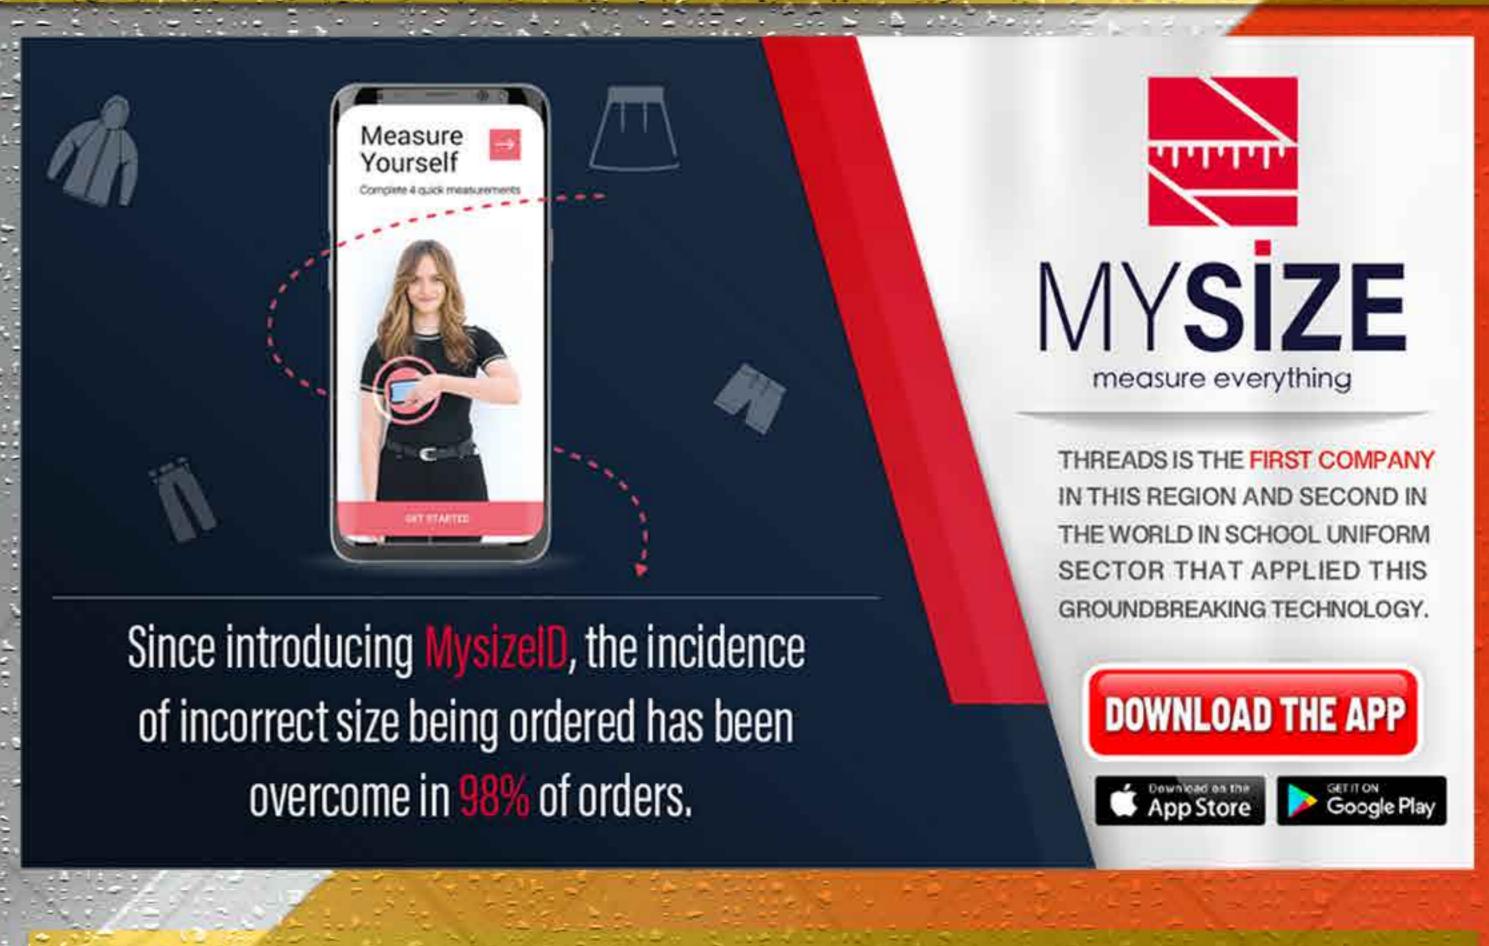

### HOW DO I USE MYSIZEID?

Step 1: Download The App "Mysizeid - Measure Perfect Fit" On Your Phone

Step 2: Follow The Instructions In The Relevant Video And Use App
On Your Phone To Measure Yourself

Step 3: Search For "Threads Uniform" In The Search Bar

Step 4: Discover Which Sizes Will Fit You Perfectly!

PLEASE VISIT WWW.THREADSME.COM FOR MORE INFORMA