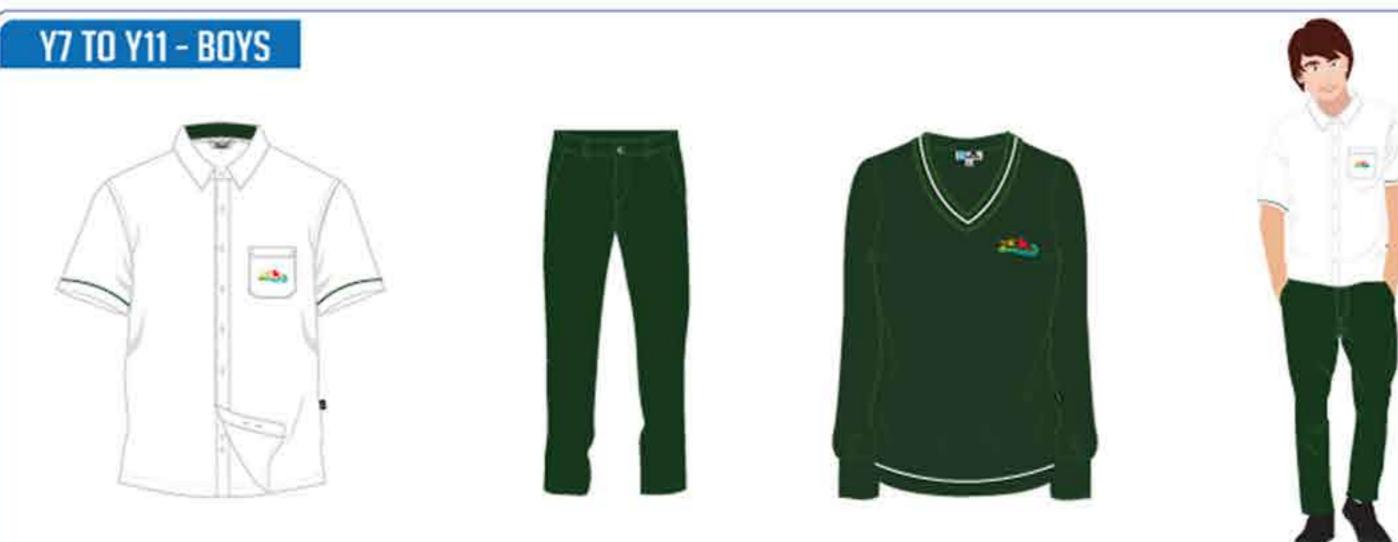

week.

Uniforms will be available at the retail store from 7th September onwards.

For location map please visit - www.threadsme.com

#### E-Commerce

Shop Online You can now shop online at www.threadsme.com
Subject to availability your order will be dispatched within 7 working days to your registered / requested location.

### Made to Measure

The option of Custom-Made Uniforms is also available for your Chidren when the Standard Uniform size is not fitting as required.

The standard delivery time is 10 working days from the date of order. This service will be provided at Threads outlet Burjuman Mall, Dubai.

### Pre-Book





Pre-book your
Appointment
to Visit the Store
www.threadsme.com



Present your
Appointment
Confirmation
(QR code)



# Uniform Guide



## SCHOOL UNIFORM





















### SIZE GUIDE



### HOW DO I USE MYSIZEID?

Step 1: Download The App "Mysizeid - Measure Perfect Fit" On Your Phone

Step 2: Follow The Instructions In The Relevant Video And Use App
On Your Phone To Measure Yourself

Step 3: Search For "Threads Uniform" In The Search Bar

Step 4: Discover Which Sizes Will Fit You Perfectly!

PLEASE VISIT WWW.THREADSME.COM FOR MORE INFORMA