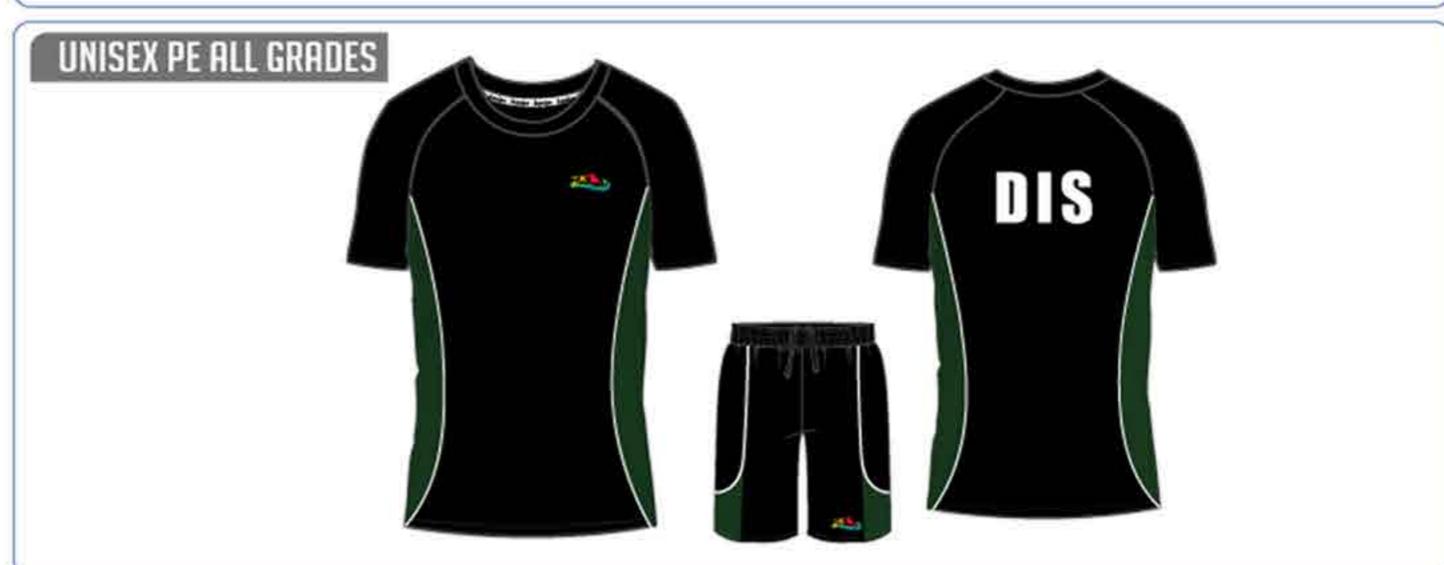

k.

Uniforms will be available at the retail store from 7th September onwards.

For location map please visit - www.threadsme.com

#### E-Commerce

Shop Online You can now shop online at www.threadsme.com
Subject to availability your order will be dispatched within 7 working days to your registered / requested location.

### Made to Measure

The option of Custom-Made Uniforms is also available for your Chidren when the Standard Uniform size is not fitting as required.

The standard delivery time is 10 working days from the date of order. This service will be provided at Threads outlet Burjuman Mall, Dubai.

### Pre-Book





Pre-book your
Appointment
to Visit the Store
www.threadsme.com



Present your
Appointment
Confirmation
(QR code)



# Uniform Guide



## SCHOOL UNIFORM





















### SIZE GUIDE



### HOW DO I USE MYSIZEID?

Step 1: Download The App "Mysizeid - Measure Perfect Fit" On Your Phone

Step 2: Follow The Instructions In The Relevant Video And Use App
On Your Phone To Measure Yourself

Step 3: Search For "Threads Uniform" In The Search Bar

Step 4: Discover Which Sizes Will Fit You Perfectly!

PLEASE VISIT WWW.THREADSME.COM FOR MORE INFORMA